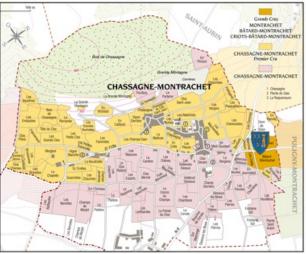

### **TERROIRS**

#### Bâtard-Montrachet 0.29 ha.

# **HISTORY**

This vineyard was planted in 1974. It was acquired by the Hospices in 1989, and named after the Ladies of Flanders, in commemoration of the origins of the community of Sisters who have cared for the sick of the Hôtel-Dieu, down the centuries. The vines lie in the commune of Chassagne-Montrachet. They regularly produce a great white wine which is striking for its minerality, its length of favour, its capacity to age and its exceptional complexity.