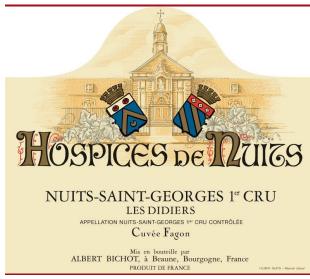

## NUITS-SAINT-GEORGES 1ER CRU CUVÉE FAGON

A FIRST LEVEL PREMIER CRU. GENEROSITY AND STRUCTURE FOR A MONOPOLY OF THE ESTATE.

#### **KEY INFOS**

Les Didiers

Region: Côte de Nuits Village: Nuits-Saint-Georges

Level: Premier Cru

AOC: Nuits-Saint-Georges 1er Cru

Grapes: Pinot Noir

Color: red

Les Didiers is a monopoly from the Hospices de Nuits-Saint-Georges estate (single owner)