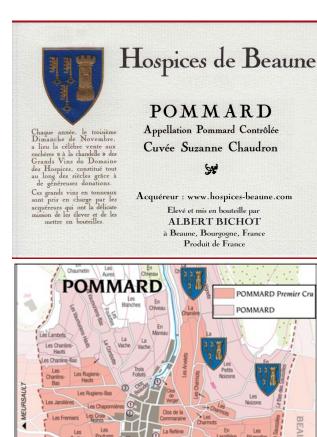

#### **TERROIRS**

Les Petits Noizons 0.48 ha.,

La Chanière 0.41 ha..

La Croix Planet 0,38 ha.,

Les Noizons 0.32 ha.,

En Poisot 0.07 ha.,

Rue au Port 0.04 ha.

# **KEY INFOS**

Region: Côte de Beaune Village: Pommard Level: Village AOC: Pommard Grapes: Pinot Noir Color: red